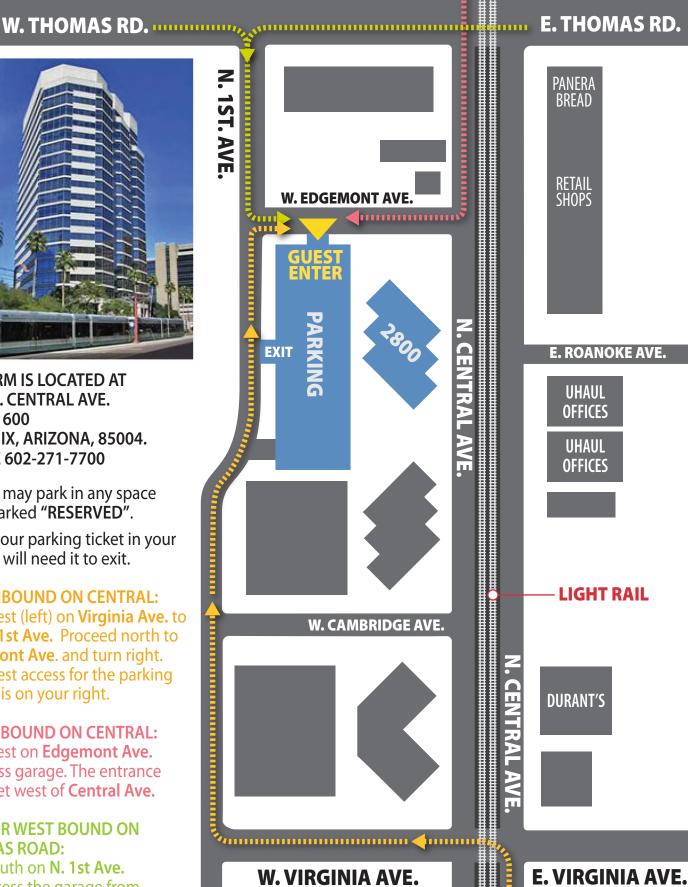

THE FIRM IS LOCATED AT 2800 N. CENTRAL AVE. **SUITE 1600** PHOENIX, ARIZONA, 85004. PHONE 602-271-7700

Visitors may park in any space NOT marked "RESERVED".

Leave your parking ticket in your car you will need it to exit.

## **NORTHBOUND ON CENTRAL:**

Turn west (left) on Virginia Ave. to access 1st Ave. Proceed north to Edgemont Ave. and turn right. The guest access for the parking garage is on your right.

## **SOUTHBOUND ON CENTRAL:**

Turn west on **Edgemont Ave.** to access garage. The entrance is 50 feet west of Central Ave.

## **EAST OR WEST BOUND ON THOMAS ROAD:**

Turn south on N. 1st Ave. and access the garage from the **Edgemont** entrance.